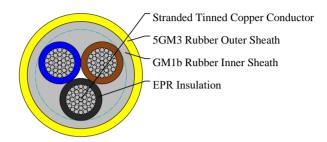

#### **CABLE CONSTRUCTION**

Conductors: Flexible stranded tinned copper conductor, class 5 according to DIN VDE 0295.

Insulation: Heat resistant EPR. Inner Sheath: Rubber type GM1b.

Outer Sheath: Chlorinated rubber type 5GM3, oil resistant and flame retardant.